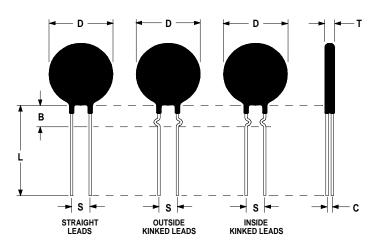

#### **Mechanical Specifications:**

| D                | $8.0 \pm 0.5 \text{ mm}$  |
|------------------|---------------------------|
| Т                | $4.0 \pm 0.5 \text{ mm}$  |
| Lead Diameter    | $0.6 \pm 0.1 \text{ mm}$  |
| S                | 5.08 +0.6 mm /            |
|                  | -0.1 mm                   |
| L                | $12.7 \pm 1.0 \text{ mm}$ |
| Coating Run Down | $3.50 \pm 0.3 \text{ mm}$ |
| Above the Kink   |                           |
| В                | $5.0 \pm 0.50 \text{ mm}$ |
| С                | $2.8 \pm 0.3 \text{ mm}$  |